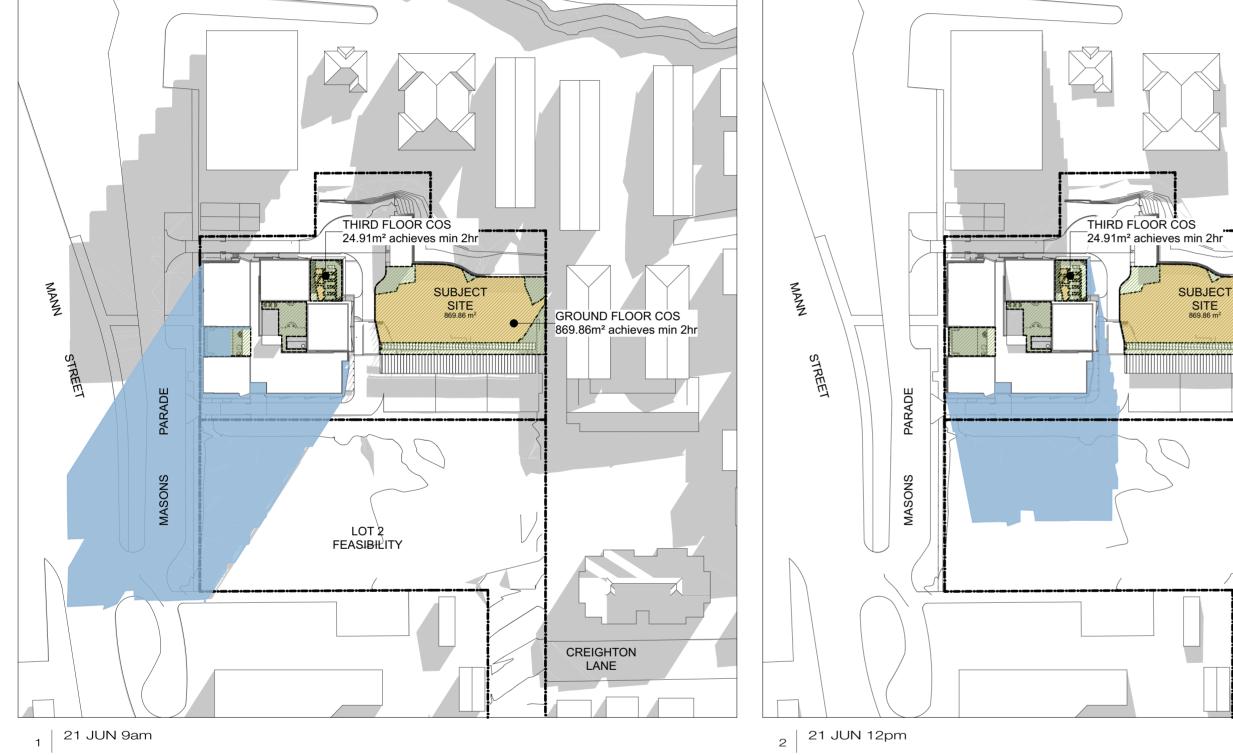

## Attachment K – Lot COS Diagram

| Communal open space (m <sup>2</sup> )<br>required (COS)        | 1510.25 |
|----------------------------------------------------------------|---------|
| Communal open space (m <sup>2</sup> ) provided                 | 1578.05 |
| COS 2hr solar access required (m <sup>2</sup> ) min 50% of COS | 755.13  |
| COS 2hr solar access provided (m2)                             | 928.02  |

SHADOW OF PROPOSED BUILDING LOT 1 COMMUNAL OPEN SPACE (COS) COMMUNAL OPEN SPACE (COS) ACHIEVING MORE THAN 2 HOURS SOLAR ACCESS

| PR | ROJECT                                                                              | REVISION |   |                              | DRAWING           |  |                           |                       |  |
|----|-------------------------------------------------------------------------------------|----------|---|------------------------------|-------------------|--|---------------------------|-----------------------|--|
|    | Brisbane Water Legacy                                                               | 14/6/22  | A | REQUESTED INFORMATION FOR DA | LOT 1 COS DIAGRAM |  |                           |                       |  |
| F  | Residential Apartments                                                              |          |   |                              | -                 |  |                           |                       |  |
| CL | ITE: 51-57 masons parade Point Fredrick NSW 2250<br>LIENT: Grindley<br>EF: GRI20033 |          |   |                              | DA-9209           |  | DRAWN<br>CHECKED<br>SCALE | XW<br>ST I TQ<br>@ a3 |  |