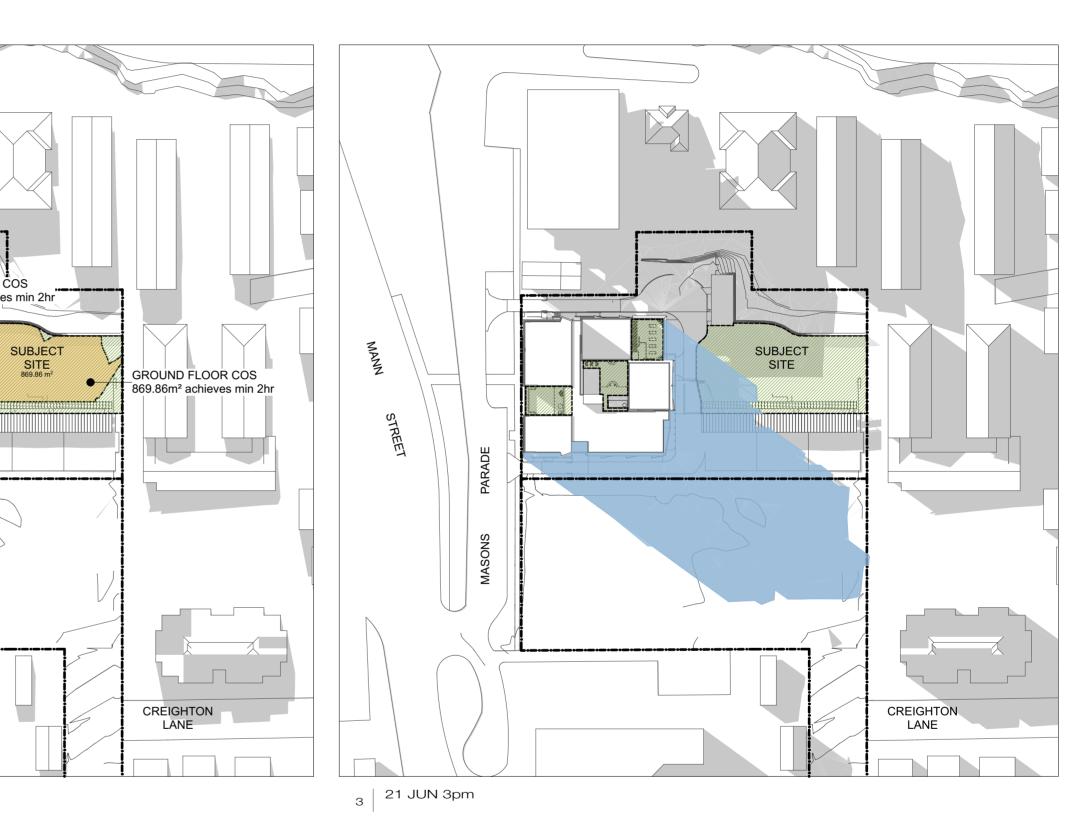

## Attachment K – Lot COS Diagram

| Communal open space (m <sup>2</sup> )<br>required (COS)        | 1510.25 |
|----------------------------------------------------------------|---------|
| Communal open space (m <sup>2</sup> ) provided                 | 1578.05 |
| COS 2hr solar access required (m <sup>2</sup> ) min 50% of COS | 755.13  |
| COS 2hr solar access provided (m2)                             | 928.02  |

SHADOW OF PROPOSED BUILDING LOT 1 COMMUNAL OPEN SPACE (COS) COMMUNAL OPEN SPACE (COS) ACHIEVING MORE THAN 2 HOURS SOLAR ACCESS

| PR | ROJECT                                                                              | REVISION |   |                              | DRAWING           |  |                           |                       |  |
|----|-------------------------------------------------------------------------------------|----------|---|------------------------------|-------------------|--|---------------------------|-----------------------|--|
|    | Brisbane Water Legacy                                                               | 14/6/22  | A | REQUESTED INFORMATION FOR DA | LOT 1 COS DIAGRAM |  |                           |                       |  |
| F  | Residential Apartments                                                              |          |   |                              | -                 |  |                           |                       |  |
| CL | ITE: 51-57 masons parade Point Fredrick NSW 2250<br>LIENT: Grindley<br>EF: GRI20033 |          |   |                              | DA-9209           |  | DRAWN<br>CHECKED<br>SCALE | XW<br>ST I TQ<br>@ a3 |  |